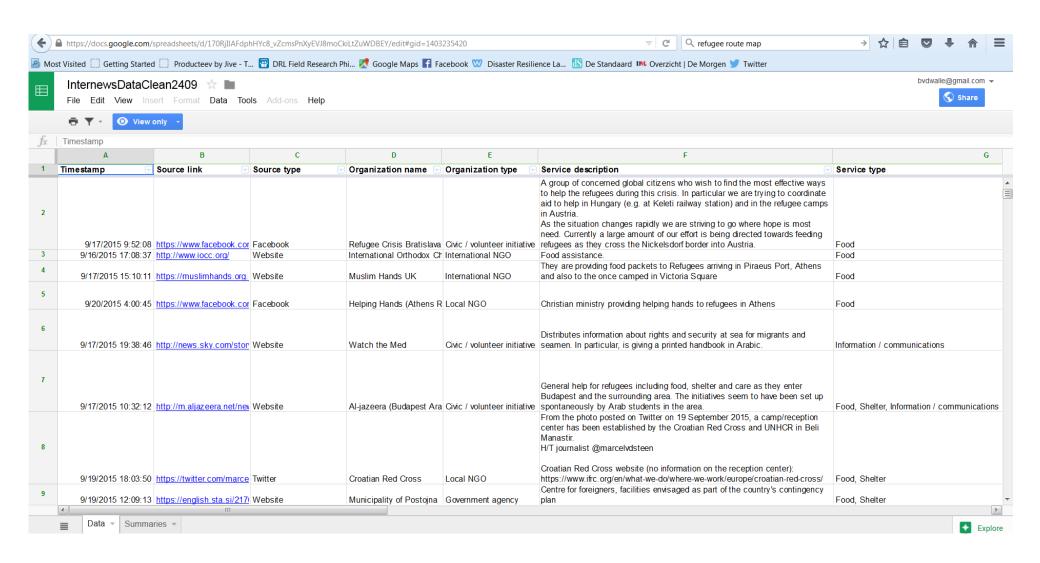

cision questions in any disaster response...

What information isn't getting to those who need it?

What field reports and alerts should come faster?

Which groups should be making more decisions together?

Which systems need to share information?

THE DISASTER RESILIENCE LAB

## **IM Tools**

#### **Platforms**

Virtual OSOCC

HumanitarianResponse.info

<country>.humanitarianresponse.info

ReliefWeb

Indicator Registry (reference)

Humanitarian Kiosk

Social Media



## **IM Tools**

#### **Humanitarian Contact List**

**Products / Data** 

Meeting Schedule

3W: Who is doing What Where

COD FOD Registry (Pcode)

**Assessment Registry** 

Humanitarian Requirements (FTS)

Maps, Maps and more Maps



## http://digitalhumanitarians.com/























#### Migrant route to Germany









### Information and Decision Challenges

- 1. Cultural acceptance
- 2. Geo-referenced imagery
- 3. Languages and translation
- 4. Unreliable communications
- 5. Minimal Essential Data Sets
- 6. Complex System Assessments
- 7. Formal Decision Support
- 8. Rapid Assessment Consolidation
- 9. Emergent Strategic Collaboration
- 10. Consolidating Human-Animal-Environmental health impact





# QUESTIONS? GET IN TOUCH!



bvdwalle@gmail.com

http://www.disasterresiliencelab.org/