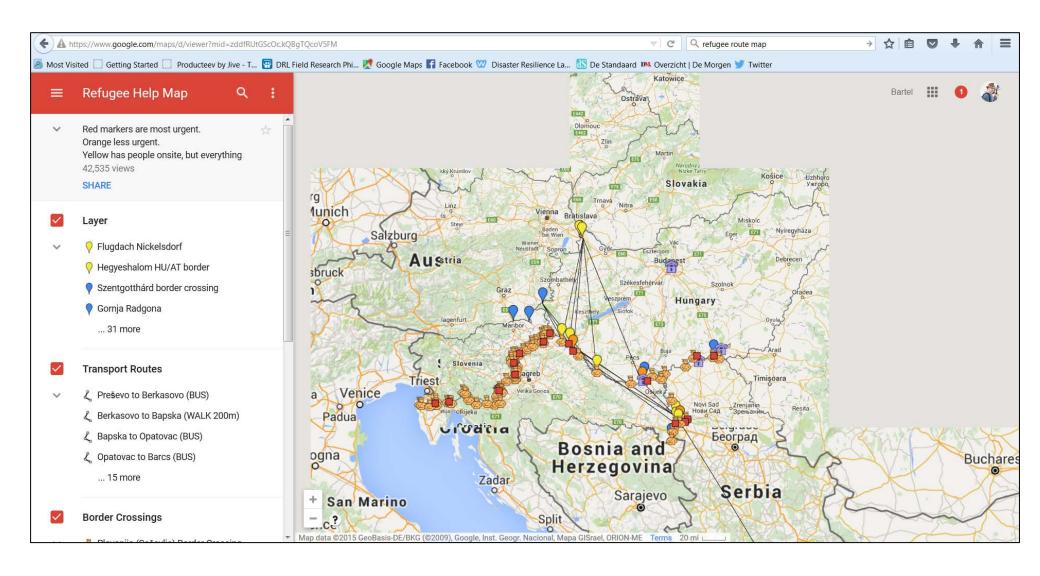

sion questions in any disaster response...

What information isn't getting to those who need it?

What field reports and alerts should come faster?

Which groups should be making more decisions together?

Which systems need to share information?

THE DISASTER RESILIENCE LAB

## **IM Tools**

#### **Platforms**

Virtual OSOCC

HumanitarianResponse.info

<country>.humanitarianresponse.info

ReliefWeb

Indicator Registry (reference)

Humanitarian Kiosk

Social Media



## **IM Tools**

#### **Humanitarian Contact List**

**Products / Data** 

Meeting Schedule

3W: Who is doing What Where

COD FOD Registry (Pcode)

**Assessment Registry** 

Humanitarian Requirements (FTS)

Maps, Maps and more Maps



## http://digitalhumanitarians.com/























#### Migrant route to Germany









### Information and Decision Challenges

- 1. Cultural acceptance
- 2. Geo-referenced imagery
- 3. Languages and translation
- 4. Unreliable communications
- 5. Minimal Essential Data Sets
- 6. Complex System Assessments
- 7. Formal Decision Support
- 8. Rapid Assessment Consolidation
- 9. Emergent Strategic Collaboration
- 10. Consolidating Human-Animal-Environmental health impact





# QUESTIONS? GET IN TOUCH!



bvdwalle@gmail.com

http://www.disasterresiliencelab.org/