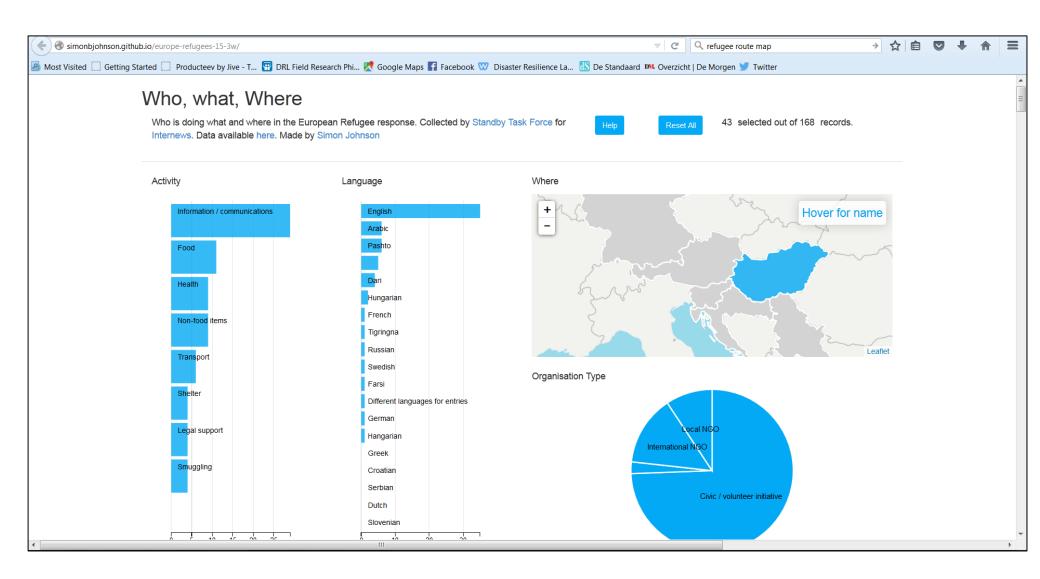

#### **Humanitarian Contact List**

**Products / Data** 

Meeting Schedule

3W: Who is doing What Where

COD FOD Registry (Pcode)

**Assessment Registry** 

Humanitarian Requirements (FTS)

Maps, Maps and more Maps